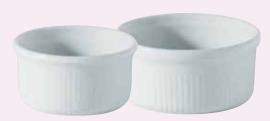

## **RAMEKINS**

 OT M00006
 2.2 oz.
 6.5 cm
 (2.5")
 Case Pack of 12

 OT M00009
 6.2 oz.
 9.5 cm
 (3.75")
 Case Pack of 12

ROUND EARED DISH OT M00021 23 oz. 21 cm (8.25")

OVAL EARED DISHES

**OT M00122** 8.6 oz. 22 cm (8.5") **OT M00125** 14.5 oz. 25 cm (10") Case Pack of 4 Case Pack of 4