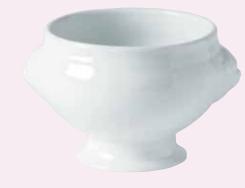

OVAL PIE DISH OT M00316 12.2 oz. 16 cm (6.25") Case Pack of 6

LION HEAD SOUP BOWL OT M0811B 15. 5 oz. 440 mL Case Pack of 6