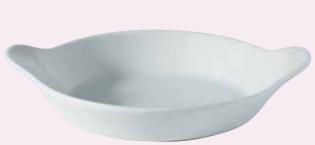

## **RAMEKINS**

 OT M00006
 2.2 oz.
 6.5 cm
 (2.5")
 Case Pack of 12

 OT M00009
 6.2 oz.
 9.5 cm
 (3.75")
 Case Pack of 12

ROUND EARED DISH OT M00021 23 oz. 21 cm (8.25")

OVAL EARED DISHES

**OT M00122** 8.6 oz. 22 cm (8.5") **OT M00125** 14.5 oz. 25 cm (10") Case Pack of 4 Case Pack of 4