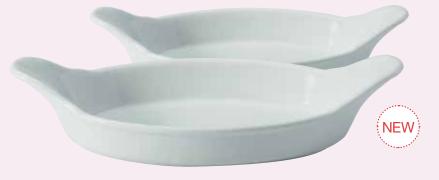

## **RAMEKINS**

 OT M00006
 2.2 oz.
 6.5 cm
 (2.5")
 Case Pack of 12

 OT M00009
 6.2 oz.
 9.5 cm
 (3.75")
 Case Pack of 12

ROUND EARED DISH OT M00021 23 oz. 21 cm (8.25")

OVAL EARED DISHES

**OT M00122** 8.6 oz. 22 cm (8.5") **OT M00125** 14.5 oz. 25 cm (10") Case Pack of 4 Case Pack of 4